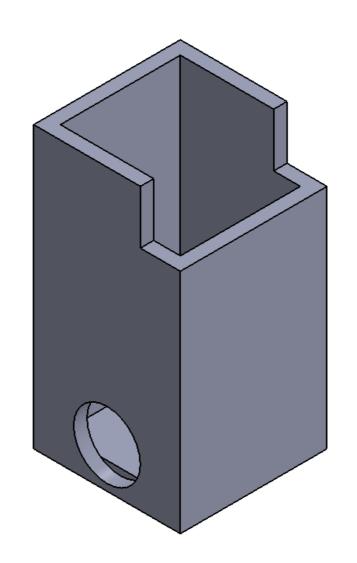

Pits are available in sizes: 600 x 600, 900 x 900 and 1200 x1200.

Various inlet and outlet options are available.

Heights from 600mm to 2000mm are supplied in one piece. Heights over 2000mm are supplied in 2 or more pieces.