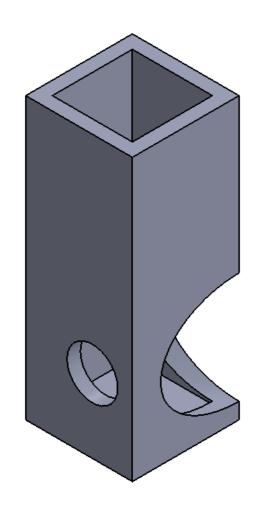

Pits are available in sizes: 600 x 600, 900 x 900 and 1200 x1200.

Various inlet and outlet options are available.

Heights from 600mm to 2000mm are supplied in one piece. Heights over 2000mm are supplied in 2 or more pieces.