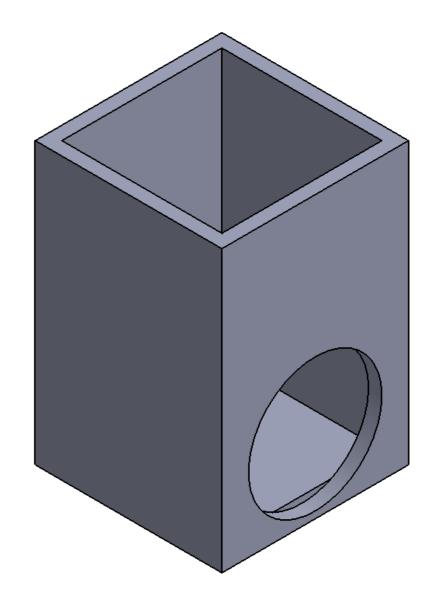

Pits are available in sizes: 600 x 600, 900 x 900 and 1200 x1200.

Various inlet and outlet options are available.

Heights from 600mm to 2000mm are supplied in one piece. Heights over 2000mm are supplied in 2 or more pieces.